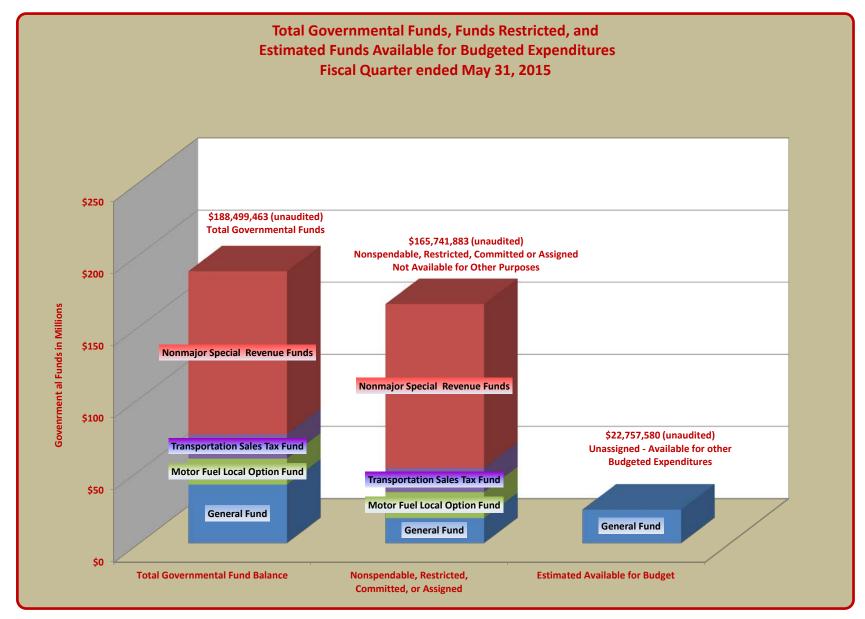

#### TERRY HUNT, KANE COUNTY AUDITOR KANE COUNTY AUDITOR'S QUARTERLY FINANCIAL REPORT COMPARISONS OF GOVERNMENTAL FUNDS OVERALL, RESTRICTED AND AVAILABLE YEAR-TO-DATE ACTUAL THROUGH SECOND QUARTER OF FISCAL YEAR 2015