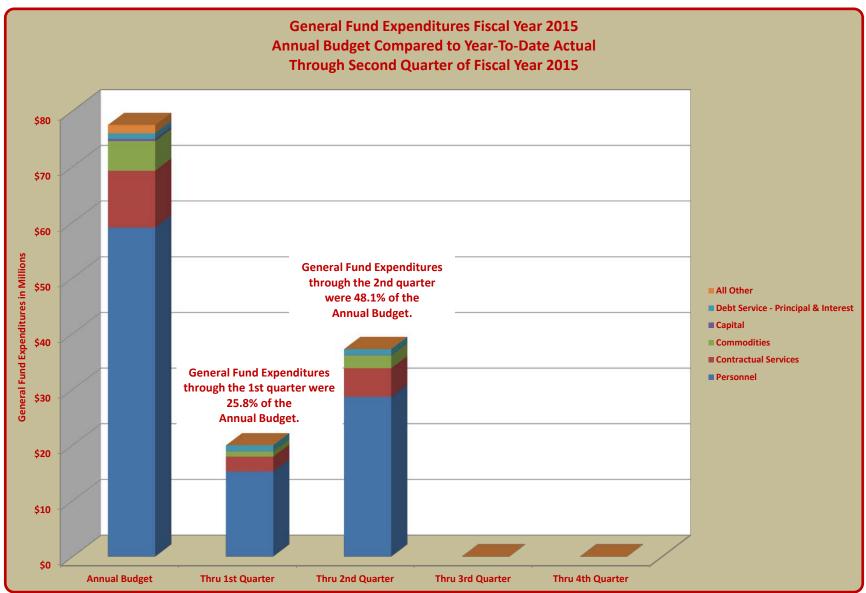

### TERRY HUNT, KANE COUNTY AUDITOR KANE COUNTY AUDITOR'S QUARTERLY FINANCIAL REPORT GENERAL FUND EXPENDITURES FISCAL YEAR 2015 ANNUAL BUDGET COMPARED TO YEAR-TO-DATE ACTUAL THROUGH SECOND QUARTER OF FISCAL YEAR 2015