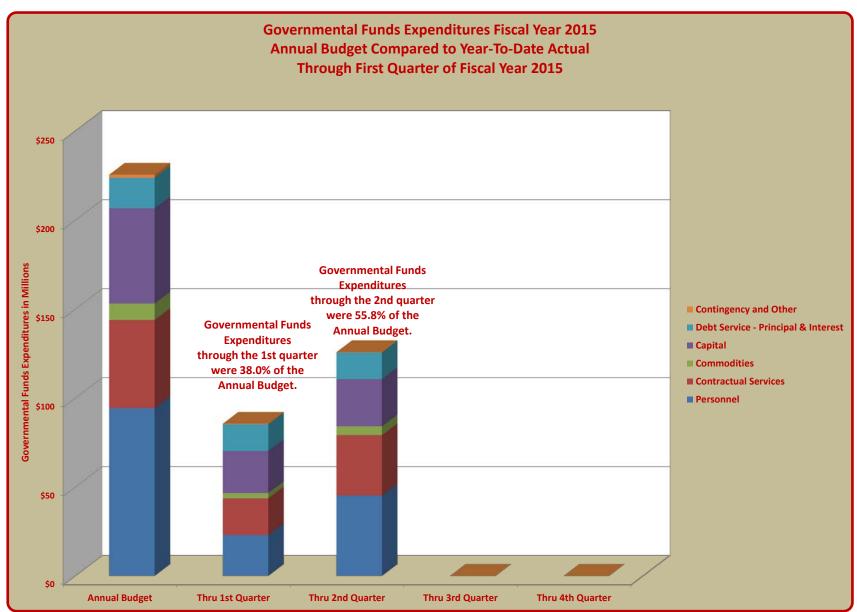

#### TERRY HUNT, KANE COUNTY AUDITOR KANE COUNTY AUDITOR'S QUARTERLY FINANCIAL REPORT GOVERNMENTAL FUNDS EXPENDITURES FISCAL YEAR 2015

#### ANNUAL BUDGET COMPARED TO YEAR-TO-DATE ACTUAL THROUGH FOURTH QUARTER OF FISCAL YEAR 2015