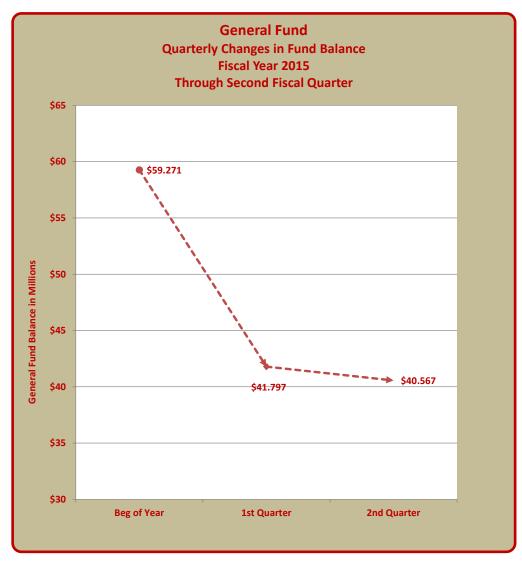

### TERRY HUNT, KANE COUNTY AUDITOR KANE COUNTY AUDITOR'S QUARTERLY FINANCIAL REPORT STATEMENT OF REVENUES, EXPENDITURES AND CHANGES IN THE GENERAL FUND FISCAL QUARTER ENDED MAY 31 28, 2015

|                                                   |     | Genera             | al Fund             |
|---------------------------------------------------|-----|--------------------|---------------------|
|                                                   | ľ   | Budget             | Actual              |
|                                                   |     | Fiscal Year Totals | Year To Date Totals |
| Revenues:                                         | •   |                    |                     |
| Property Taxes                                    | \$  | 33,012,567         | 3,003,938           |
| Other Taxes                                       |     | 22,630,000         | 7,752,678           |
| Licenses and Permits                              |     | 650,000            | 364,405             |
| Grants                                            |     | 599,000            | 337,196             |
| Charges for Services                              |     | 13,962,815         | 6,160,343           |
| Fines                                             |     | 2,849,875          | 817,841             |
| Reimbursements                                    |     | 5,551,062          | 2,738,297           |
| Interest                                          |     | 265,683            | 145,080             |
| Miscellaneous                                     |     | 171,199            | 60,278              |
| Cash on Hand                                      |     | 803,758            | 0                   |
| Total Revenues                                    | \$  | 80,495,959         | 21,380,056          |
| Expenditures and Encumbrances:                    |     |                    |                     |
| Personnel                                         | \$  | 59,067,415         | 28,688,481          |
| Contractual Services                              | Y   | 10,228,531         | 5,125,147           |
| Commodities                                       |     | 5,308,942          | 2,314,563           |
| Capital                                           |     | 382,500            | 82,581              |
| Debt Service - Principal                          |     | 1,005,000          | 1,005,000           |
| Debt Service - Interest                           |     | 21,357             | 21,356              |
| Debt Service - Requirement                        |     | 0                  | 0                   |
| Contingency and Other                             |     | 1,481,820          | 0                   |
| Total Expenditures and Encumbrances               | \$  | 77,495,565         | 37,237,128          |
| Excess (Deficiency) of Revenues Over Expenditures | \$  | 3,000,394          | (15,857,072)        |
| Other Financing Sources (Hear)                    |     |                    |                     |
| Other Financing Sources (Uses): Issuance of Bonds | \$  | 0                  | 0                   |
| Premium on Bonds Sold                             | Ş   | 0                  | 0                   |
| Transfers In                                      |     | _                  |                     |
|                                                   |     | 3,215,573          | 3,138,339           |
| Transfers Out                                     |     | 6,215,967          | 6,215,967           |
| Total Other Financing Sources (Uses)              | \$_ | (3,000,394)        | (3,077,628)         |
| Less Encumbrances included above:                 |     |                    |                     |
| Contractual Services                              | \$  |                    | 165,353             |
| Commodities                                       |     |                    | 53,525              |
| Capital                                           |     |                    | 11,837              |
| Contingency and Other                             |     |                    | 0                   |
| Total Encumbrances included above                 |     |                    | 230,715             |
| Net Change in Fund Balance                        | \$  | 0                  | (18,703,985)        |
| Fund Balance, Beginning of Year                   | \$  |                    | 59,271,225          |
| Fund Balance, End of Quarter                      | \$  |                    | 40,567,240          |