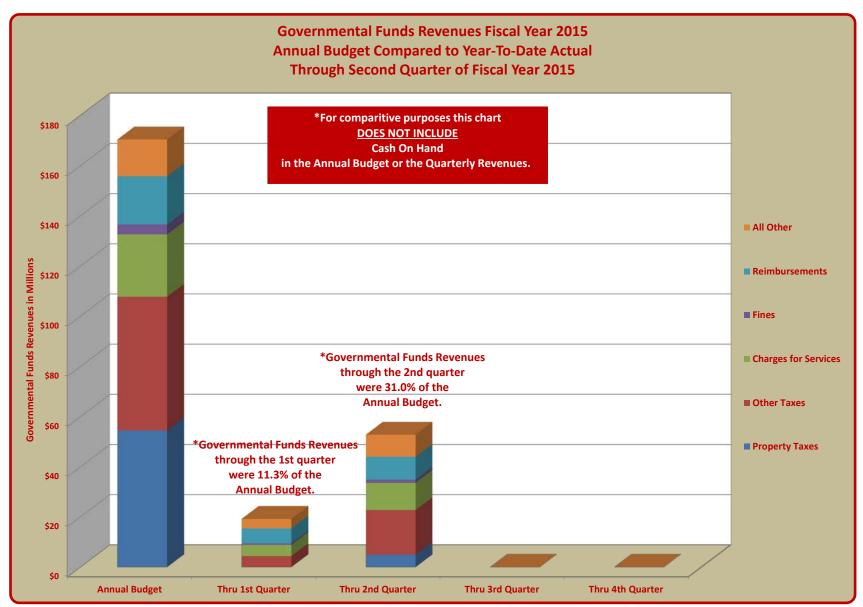

#### TERRY HUNT, KANE COUNTY AUDITOR KANE COUNTY AUDITOR'S QUARTERLY FINANCIAL REPORT GOVERNMENTAL FUNDS REVENUES FISCAL YEAR 2015

#### ANNUAL BUDGET COMPARED TO YEAR-TO-DATE ACTUAL THROUGH SECOND QUARTER OF FISCAL YEAR 2015