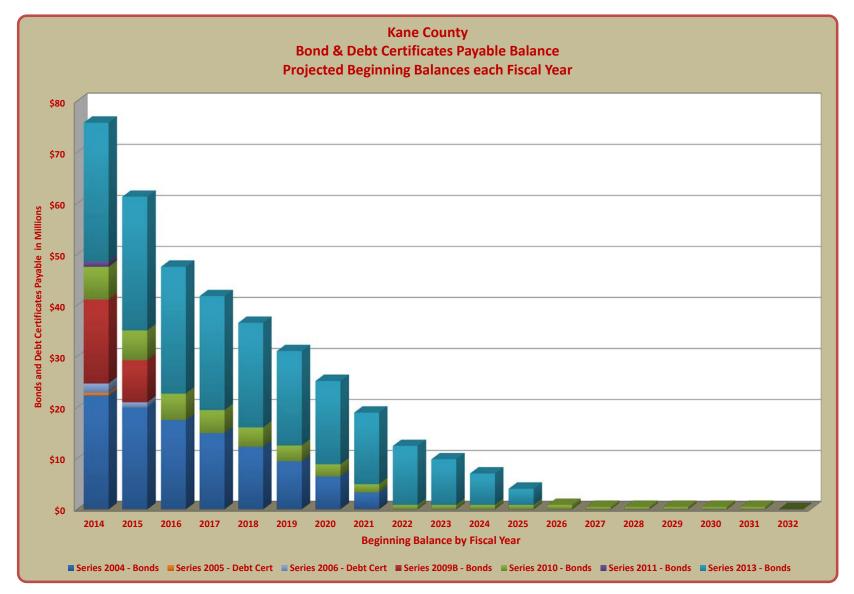

8,470,000      | 2,457,000   | 16,365,000   | 1,567,425   | 0         |
| Debt Certificates                                              |                               |          |                |             |              |             |           |
| Series 2006 - Debt Certificates                                | 0                             | 0        | 0              | 0           | 0            | 0           | 0         |
| Total G.O. Bonds and Debt Certificates Payable                 | \$<br>0                       | 949,579  | 22,365,000     | 5,751,308   | 25,240,000   | 2,454,094   | 0         |



#### TERRY HUNT, KANE COUNTY AUDITOR KANE COUNTY AUDITOR'S QUARTERLY FINANCIAL REPORT PROJECTED BOND AND DEBT CERTIFICATES PAYABLE THROUGH RETIREMENT OF CURRENTLY EXISTING DEBT





# TERRY HUNT, KANE COUNTY AUDITOR KANE COUNTY AUDITOR'S QUARTERLY FINANCIAL REPORT SUMMARY STATEMENT OF REVENUES, EXPENDITURES AND CHANGES IN COUNTYWIDE FUNDS FISCAL QUARTER ENDED MAY 31, 2015

|                                                     |    | Governme                 | ntal Funds   | Proprietary Funds        |              | Total Countywide Funds   |              |
|-----------------------------------------------------|----|--------------------------|--------------|--------------------------|--------------|--------------------------|--------------|
|                                                     |    | Budget                   | Actual       | Budget                   | Actual       | Budget                   | Actual       |
|