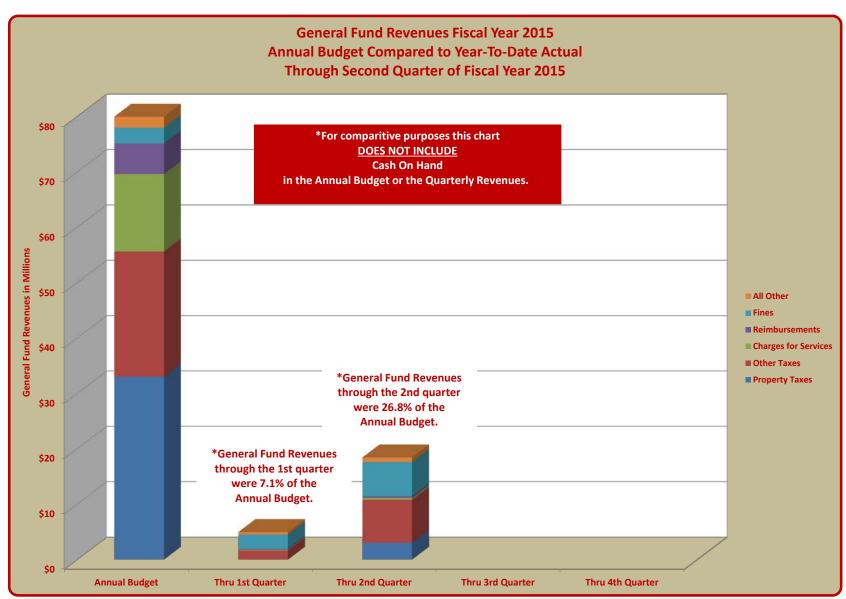

#### TERRY HUNT, KANE COUNTY AUDITOR KANE COUNTY AUDITOR'S QUARTERLY FINANCIAL REPORT GENERAL FUND REVENUES FISCAL YEAR 2015

#### ANNUAL BUDGET COMPARED TO YEAR-TO-DATE ACTUAL THROUGH SECOND QUARTER OF FISCAL YEAR 2015